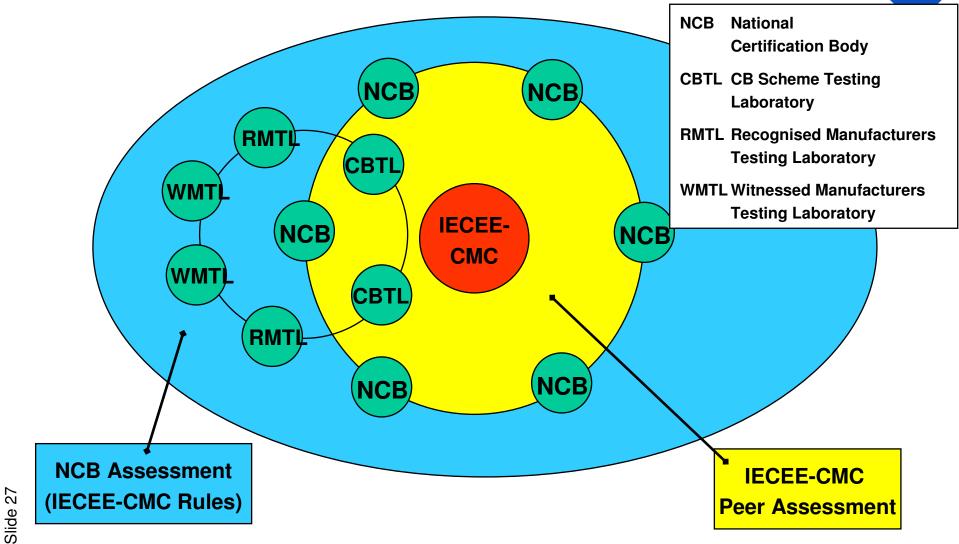

### **Continuum and Control**





#### **Possible Schemes and Laboratory Locations**





### **Continuum and Signatures**





<sup>\*</sup> might be delegated to a CBTL

# **Testing outside a CBTL**



|           | Testing on Premises | Witnessed<br>Testing | Supervised<br>Testing |                    |
|-----------|---------------------|----------------------|-----------------------|--------------------|
| TÜV Mark  | OK                  | OK                   | OK                    |                    |
| GS Mark   | OK                  | NO                   | NO                    | <br>  Manufacturer |
| NRTL      | OK                  | OK                   | OK                    |                    |
| CB Scheme | OK                  | OK                   | OK                    |                    |

| T