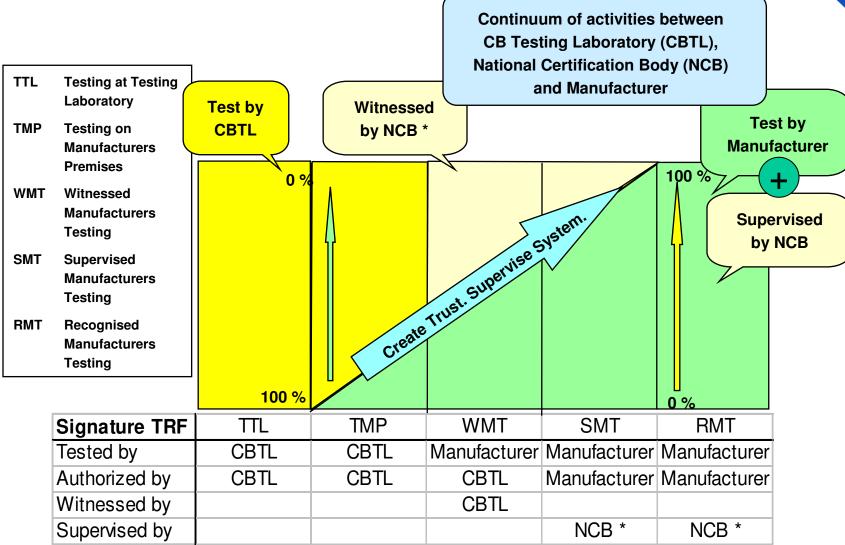

### **Continuum and Control**





#### **Possible Schemes and Laboratory Locations**





### **Continuum and Signatures**





<sup>\*</sup> might be delegated to a CBTL

# **Testing outside a CBTL**



|           | Testing on Premises | Witnessed<br>Testing | Supervised<br>Testing |                    |
|-----------|---------------------|----------------------|-----------------------|--------------------|
| TÜV Mark  | OK                  | OK                   | OK                    |                    |
| GS Mark   | OK                  | NO                   | NO                    | <br>  Manufacturer |
| NRTL      | OK                  | OK                   | OK                    |                    |
| CB Scheme | OK                  | OK                   | OK                    |                    |

| TÜV Mark  | OK | OK | OK |                        |
|-----------|----|----|----|---------------