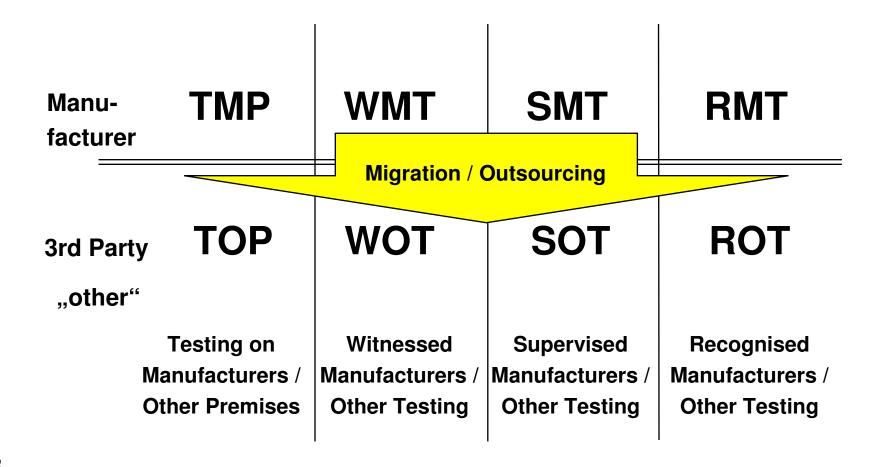

#### **Possible Schemes and Laboratory Locations**

#### Migration / Outsourcing

| TÜV Mark  | OK | OK | OK |                        |
|-----------|----|----|----|------------------------|
| GS Mark   | OK | NO | NO | Third Party other than |
| NRTL      | OK | OK | OK | CBTL                   |
| CB Scheme | NO | NO | NO |                        |